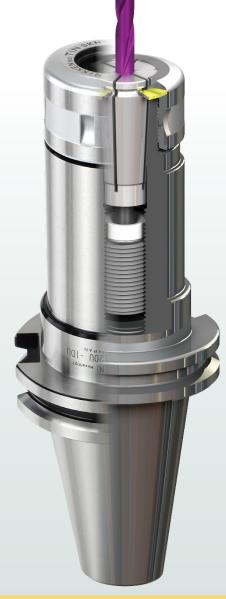

### TITANIUM NITRIDED **BEARING NUT**

(HV2,200 - US PATENT 6923451)

- More efficient than conventional ball bearing built-in nut!
- Good sliding effect due to surface hardness of HV2.200
- No damage, no friction
- No corrosion occurs internally
- Less micro vibration with collet flange contact
- Increase cutting performance and tool life durability
- More cutting rigidity